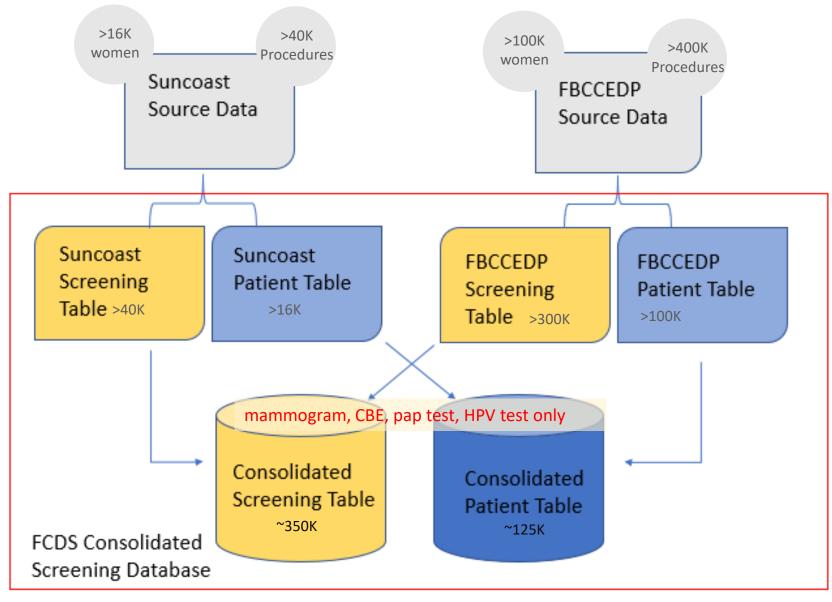

#### Ongoing Submission of Data

FBCCEDP 2009-2020 Annual Suncoast 2019-2021 Quarterly

Developed business rules for importation Limit to mammogram, CBE, pap test, HPV Standardize text to code

Consolidated screenings and patients across source

## **Consolidated Patient and Screening Database Flowchart**