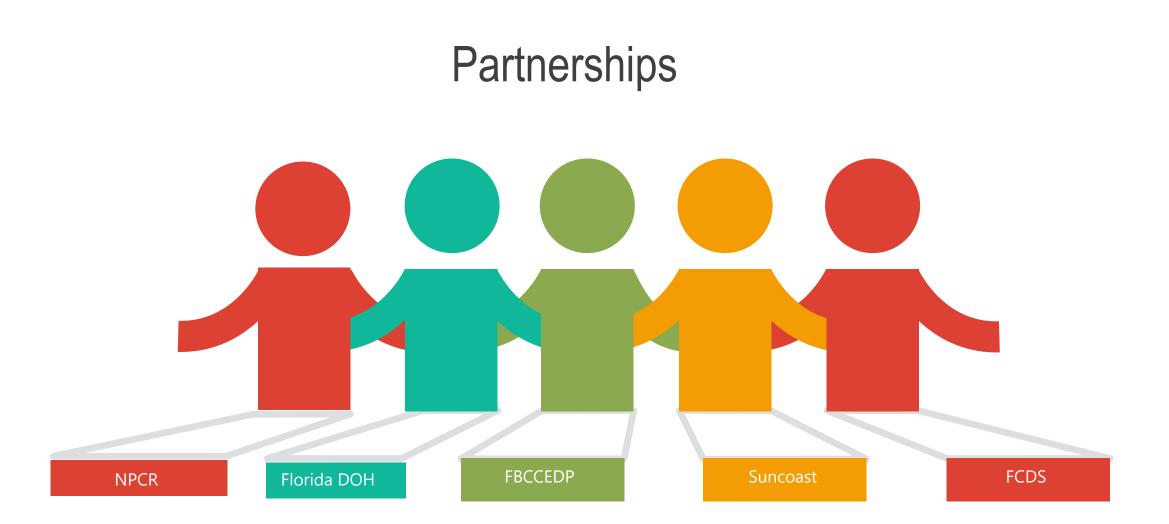

#### Support & Collaboration

Establish partnerships and support teams

#### Active Engagement

Obtain partner commitments and ongoing engagement

#### **Technical Experts**

Involving appropriate IT and data experts

#### Facilitators

Identify members that can support efforts and success