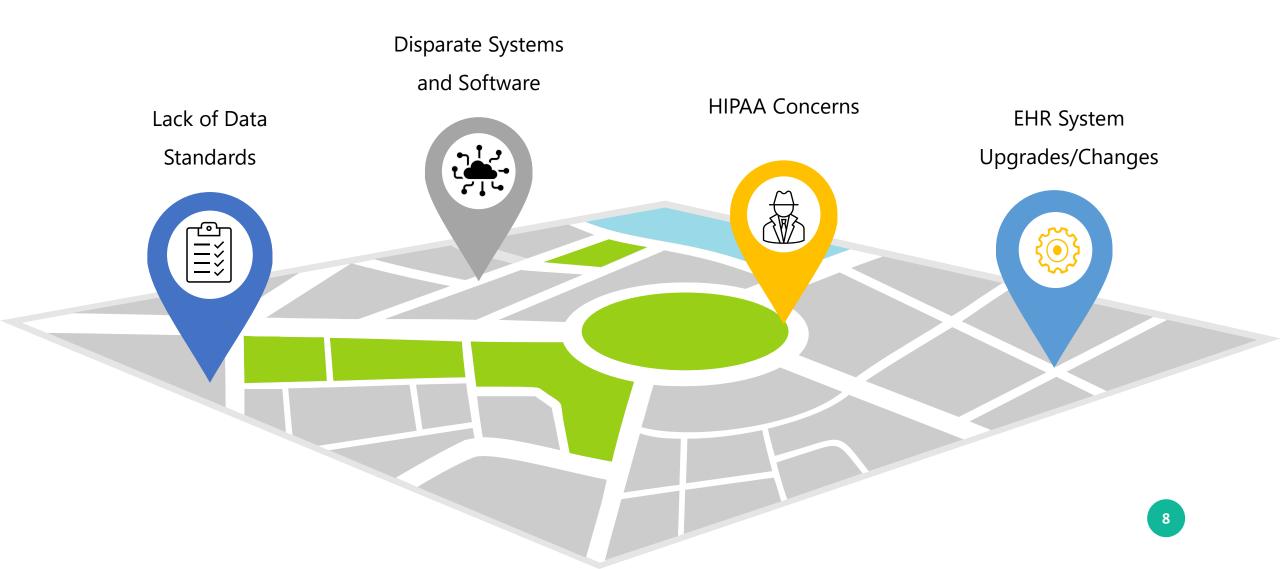

cancer survivors.

## Methodology



Data Collection and Validation

Florida Breast & Cervical Early Detection Program, Suncoast Community Health **Tumor Linkage** Patient and Tumor Linkage

## **Progress and Results**

Data Reviews

Completed data review and implemented ongoing QC of subsequent submissions

#### Ongoing Submission of Data

FBCCEDP 2009-2020 Annual Suncoast 2019-2021 Quarterly





Developed business rules for importation Limit to mammogram, CBE, pap test, HPV Standardize text to code

Consolidated screenings and patients across source



#### Tumor Linkage

Extracted consolidated patients from screening database and linked with Tumor Registry

## **Consolidated Patient and Screening Database Flowchart**





## Data Visualization Dashboard





## Navigating Challenges



### **Lessons Learned and Best Practices**

#### Support & Collaboration

Establish partnerships and support teams

#### Active Engagement

Obtain partner commitments and ongoing engagement



#### **Technical Experts**

Involving appropriate IT and data experts

#### Facilitators

Identify members that can support efforts and success







# THANK YOU