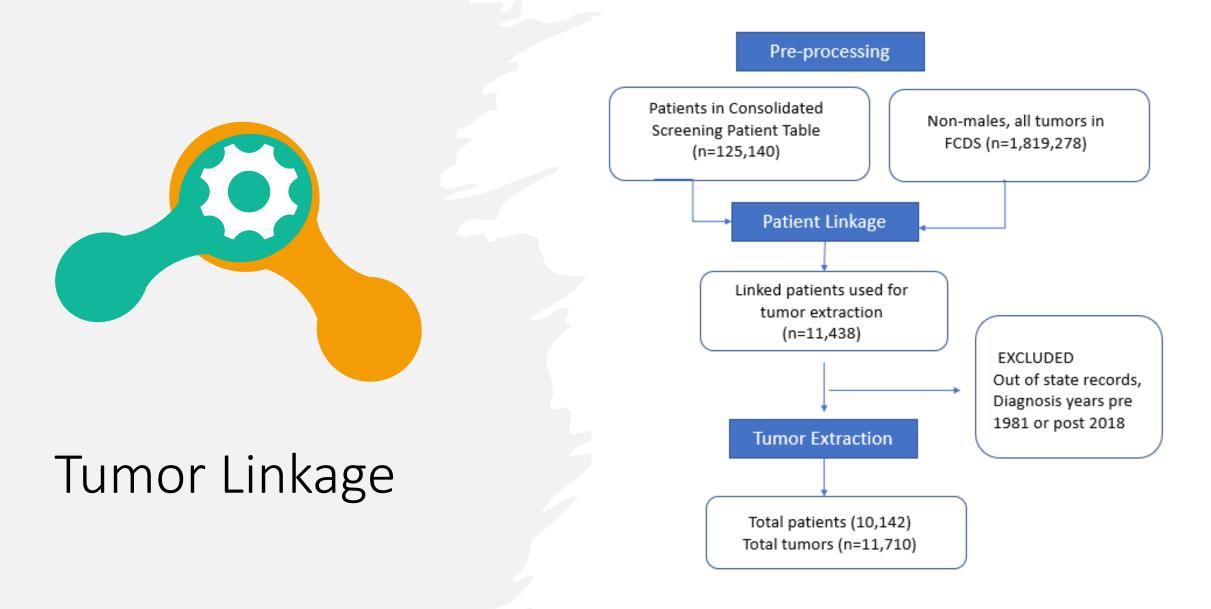

#### Tumor Linkage

Extracted consolidated patients from screening database and linked with Tumor Registry