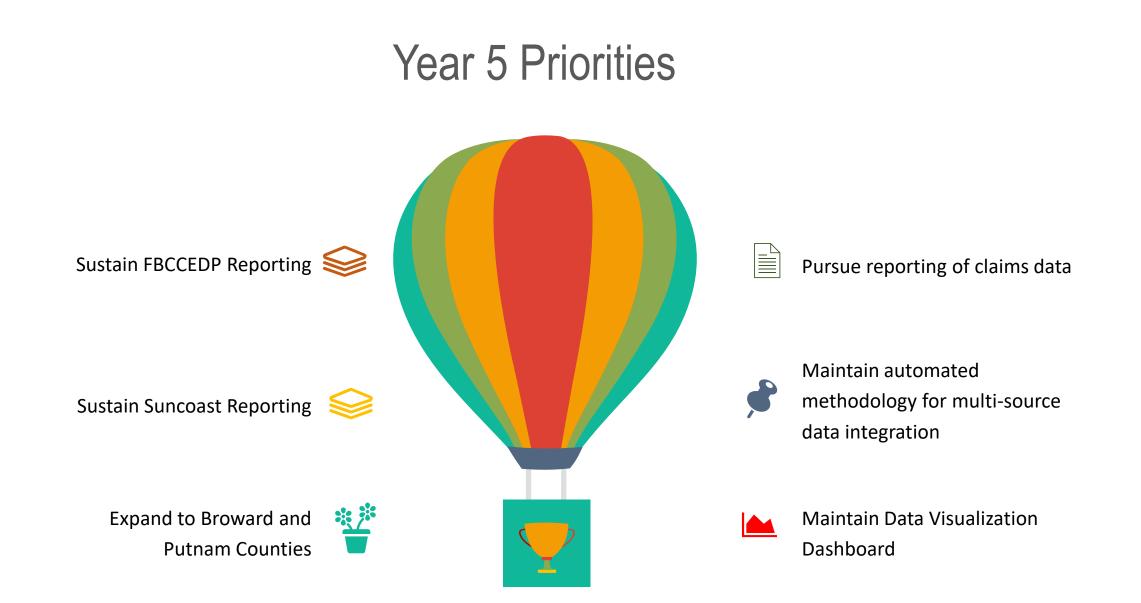

## **Progress and Results**

Data Reviews

Completed data review and implemented ongoing QC of subsequent submissions

#### Ongoing Submission of Data

FBCCEDP 2009-2020 Annual Suncoast 2019-2021 Quarterly

Developed business rules for importation Limit to mammogram, CBE, pap test, HPV Standardize text to code

Consolidated screenings and patients across source

#### Tumor Linkage

Extracted consolidated patients from screening database and linked with Tumor Registry